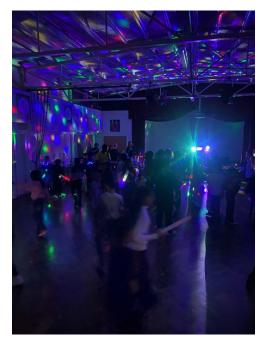

#### **Neon Disco**

The Neon Disco was a great success on Wednesday!

The children all came dressed in their party outfits and had a great time.

The PTA would like to thank all parents and staff that came to help and support the event.

The total profit is: £516.32!!

Online Safety Newsletter - Spring 2024: <a href="https://doi.org.uk">https://doi.org.uk</a>)