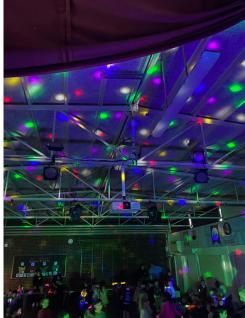

#### **Neon Disco**

The Neon Disco was a great success on Wednesday!

The children all came dressed in their party outfits and had a great time.

The PTA would like to thank all parents and staff that came to help and support the event.

The total profit is: £516.32!!

Online Safety Newsletter - Spring 2024: <a href="https://doi.org.uk">https://doi.org.uk</a>)