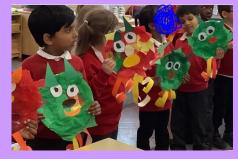

# CLASSROOM SPOTLIGHT - BEECH

Over the last few weeks Beech class have been very busy little bees.

We have been able to take part and learn about lots of different celebrations.

We learnt about Chinese New Year and created our very own dragons. We looked at how people celebrate Chinese New Year by cleaning and decorating their houses, giving red envelopes of money and the story behind the celebration. We even got to try some noodles and prawn crackers.