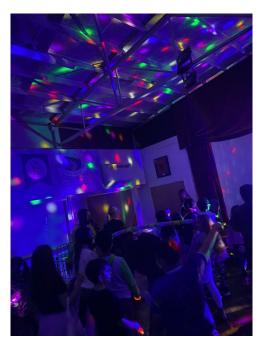

#### **Neon Disco**

The Neon Disco was a great success on Wednesday!

The children all came dressed in their party outfits and had a great time.

The PTA would like to thank all parents and staff that came to help and support the event.

The total profit is: £516.32!!

Online Safety Newsletter - Spring 2024: <a href="https://doi.org.uk">https://doi.org.uk</a>)